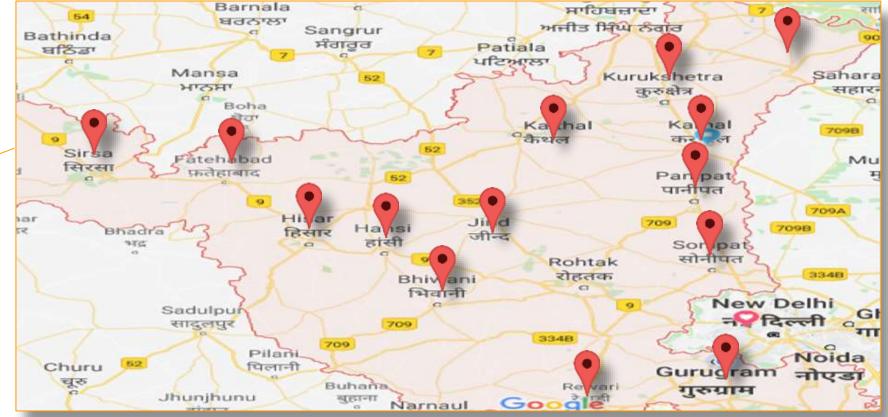

## Short-Term Plan (Saturate Haryana)

## HARYANA

## • Saturate Haryana

- Saturate Delhi-NCR
- Sales 30 Cr per month
- 100 stores across cities